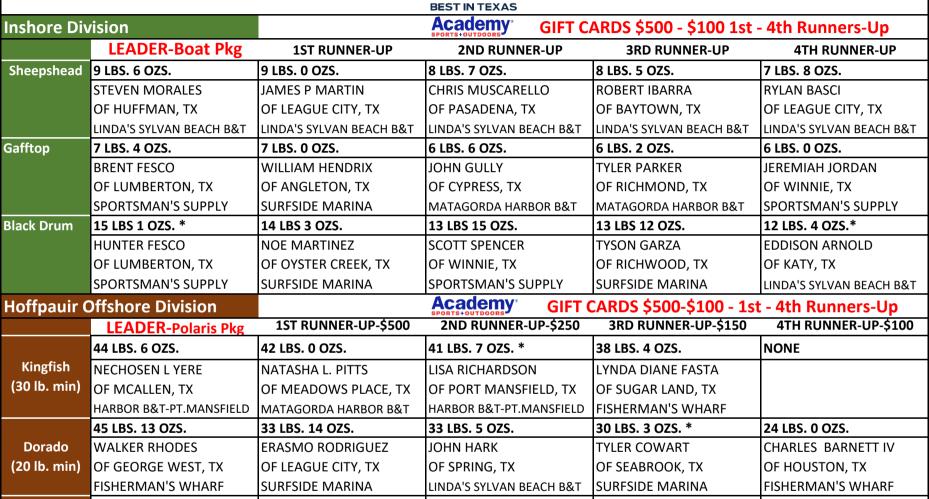

## 2022 CCA State of Texas Anglers Rodeo Leaderboard as of 07/17/2022

TILSON

CUSTOM HOME BUILDER

Academv

| Dorado             | WALKER RHODES       | ERASMO RODRIGUEZ    | JOHN HARK                | TYLER COWART    | CHARLES BARNETT IV |
|--------------------|---------------------|---------------------|--------------------------|-----------------|--------------------|
| (20 lb. min)       | OF GEORGE WEST, TX  | OF LEAGUE CITY, TX  | OF SPRING, TX            | OF SEABROOK, TX | OF HOUSTON, TX     |
|                    | FISHERMAN'S WHARF   | SURFSIDE MARINA     | LINDA'S SYLVAN BEACH B&T | SURFSIDE MARINA | FISHERMAN'S WHARF  |
|                    | 70 LBS. 13 OZS.*    | 51 LBS. 11 OZS.     | NONE                     | NONE            | NONE               |
| Ling/Cobia         | THOMAS RAMSDEN      | TED BROADDUS JR.    |                          |                 |                    |
| (50 lb. min)       | OF PORT ARANSAS, TX | OF LAKE JACKSON, TX |                          |                 |                    |
|                    | FISHERMAN'S WHARF   | SURFSIDE MARINA     |                          |                 |                    |
|                    | 22 LBS. 08 OZS.     | 20 LBS. 10 OZS.     | 20 LBS. 02 OZS.          | 20 LBS. 0 OZS.  | NONE               |
| <b>Red Snapper</b> | PIKE BURNS THOMAS   | ANDREW WILSON       | CADEN CARNER             | BRYCE PHILLIPS  |                    |
| (20 lb. min)       | OF HARLINGEN, TX    | OF MCKINNEY, TX     | OF SANTA FE, TX          | OF ANGLETON, TX |                    |
|                    | SOUTH SHORE B&T     | POC FISHING CENTER  | WEST END MARINA          | SURFSIDE MARINA |                    |
|                    |                     |                     |                          |                 |                    |